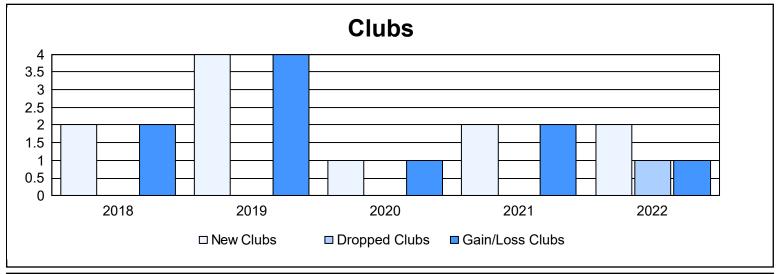

District J 3

As of June 2022 Cumulative

| Year      | New<br>Clubs | Dropped<br>Clubs | Gain/<br>Loss<br>Clubs | New<br>Members | Charter<br>Members | Reinstate<br>Members | Transfer<br>Members | Total<br>Member<br>Added | Total<br>Members<br>Dropped | Gain/<br>Loss<br>Members |
|-----------|--------------|------------------|------------------------|----------------|--------------------|----------------------|---------------------|--------------------------|-----------------------------|--------------------------|
| 2017-2018 | 2            | 0                | 2                      | 134            | 46                 | 5                    | 13                  | 198                      | 167                         | 31                       |
| 2018-2019 | 4            | 0                | 4                      | 144            | 113                | 1                    | 9                   | 267                      | 191                         | 76                       |
| 2019-2020 | 1            | 0                | 1                      | 47             | 8                  | 5                    | 4                   | 64                       | 184                         | -120                     |
| 2020-2021 | 2            | 0                | 2                      | 153            | 34                 | 9                    | 6                   | 202                      | 124                         | 78                       |
| 2021-2022 | 2            | 1                | 1                      | 188            | 51                 | 7                    | 5                   | 251                      | 207                         | 44                       |
| Average   | 2            | 0                | 2                      | 133            | 50                 | 5                    | 7                   | 196                      | 175                         | 22                       |